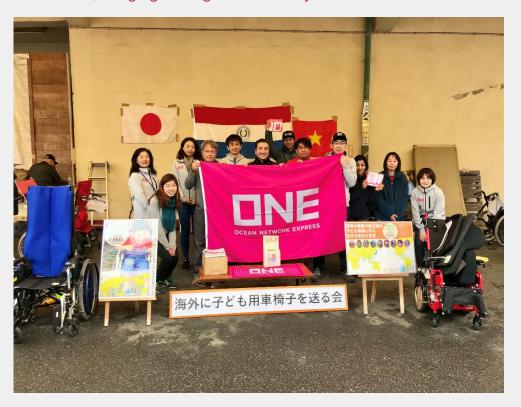

## **ONE Provided Free Transportation** to Deliver Used Wheelchairs to **Disabled Children in Paraguay**

In February 2020, ONE Japan worked with a Japanese Non-Governmental Organisation, "The Volunteers Group to Send Wheelchairs to Overseas Children", to provide free transportation and deliver used wheelchairs for physically challenged children in Paraguay.

As of present-day, many disabled children in developing countries do not have the privilege of having their own wheelchairs and are largely cooped up indoors. On the other hand, many clean and usable wheelchairs in Japan are not used anymore as children continue developing and outgrow their wheelchairs. Realising this opportunity to better cater to the needs of the children in developing countries, the organisation began campaigning to receive donations and deliver used wheelchairs, gathering much support and goodwill.

A container filled with the wheelchairs departed Tokyo, Japan in February and was delivered to Asuncion, Paraguay by ONE container ship. In light of the current global pandemic, the arrival of the donated wheelchairs only reached the National Secretariat for Human Rights of Persons with Disabilities (SENADIS) in August. Nevertheless, the wheelchairs will be handed over to children who need them, bringing them greater mobility.