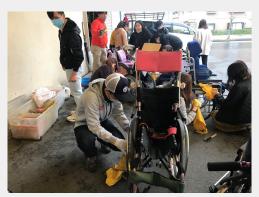

## ONE Provided Free Transportation to Deliver Used Wheelchairs to Disabled Children in Paraguay

ONE Japan is proud to have participated in this event, involving the cleaning and refurbishing of used wheelchairs, as well as the provision of free transportation. In support of the activity, the ambassador from the Embassy of the Republic of Paraguay in Japan also visited on the day of the wheelchair refurbishing. It was heartwarming to see the support garnered through this initiative, and ONE will continue to provide different forms of support to spread positivity globally.