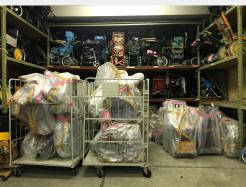

## **ONE Provided Free Transportation** to Deliver Used Wheelchairs to **Disabled Children in Paraguay**

In February 2020, ONE Japan worked with a Japanese Non-Governmental Organisation, "The Volunteers Group to Send Wheelchairs to Overseas Children", to provide free transportation and deliver used wheelchairs for physically challenged children in Paraguay.

As of present-day, many disabled children in developing countries do not have the privilege of having their own wheelchairs and are largely cooped up indoors. On the other hand, many clean and usable wheelchairs in Japan are not used anymore as children continue developing and outgrow their wheelchairs. Realising this opportunity to better cater to the needs of the children in developing countries, the organisation began campaigning to receive donations and deliver used wheelchairs, gathering much support and goodwill.

A container filled with the wheelchairs departed Tokyo, Japan in February and was delivered to Asuncion, Paraguay by ONE container ship. In light of the current global pandemic, the arrival of the donated wheelchairs only reached the National Secretariat for Human Rights of Persons with Disabilities (SENADIS) in August. Nevertheless, the wheelchairs will be handed over to children who need them, bringing them greater mobility.